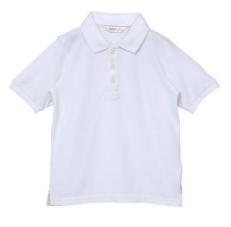

## Active School Uniform

**Blue Sweatshirt** (no logo)

Plain black trainers (no logo)

White Air-Tex T-Shirt

School Book Bag

Bring a water bottle for your child EVERY DAY

Black leggings or jog pants (plain no logo)