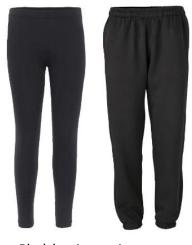

## Active School Uniform

**Blue Sweatshirt** (no logo)

Plain black trainers (no logo)

White Air-Tex T-Shirt

School Book Bag

Bring a water bottle for your child EVERY DAY

Black leggings or jog pants (plain no logo)

All jog pants and trainers need to be plain black, unbranded and not have any logos on them.

Skirts can be worn over leggings but they will need to be black and comfortable, so that children can still be 'active'