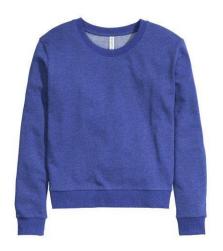

## Active School Uniform

**Blue Sweatshirt** (no logo)

Plain black trainers (no logo)

White Air-Tex T-Shirt

School Book Bag

Bring a water bottle for your child EVERY DAY

Black leggings or jog pants (plain no logo)