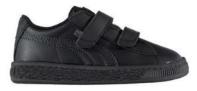

## Active School Uniform

**Blue Sweatshirt** (no logo)

Plain black trainers (no logo)

White Air-Tex T-Shirt

School Book Bag

Bring a water bottle for your child EVERY DAY

Black leggings or jog pants (plain no logo)

All jog pants and trainers need to be plain black, unbranded and not have any logos on them.

Skirts can be worn over leggings but they will need to be black and comfortable, so that children can still be 'active'