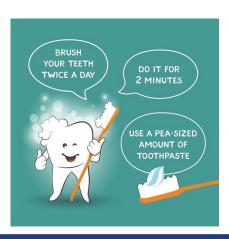

### Top teeth brushing tips;

- Make sure you put the correct amount of toothpaste onto the toothbrush.
- 2. Brush all surfaces of the teeth.
- Brush for 2 minutes, twice a day.