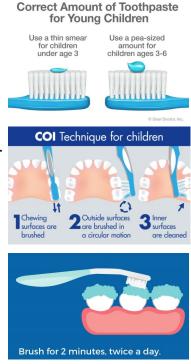

### Top teeth brushing tips;

- Make sure you put the correct amount of toothpaste onto the toothbrush.
- 2. Brush all surfaces of the teeth.
- Brush for 2 minutes, twice a day.