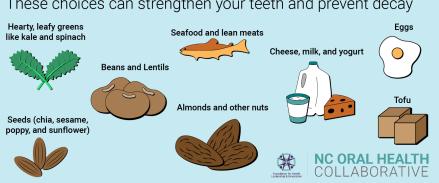

# **Healthy Food For Your Teeth**

These choices can strengthen your teeth and prevent decay