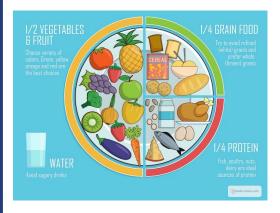

## **Healthy Eating**

Your chid should eat a healthy variety of food to support their development and help them to look after their teeth.

Limit sugary drinks - water is best.

Keep sugary snacks as an after meal treat.