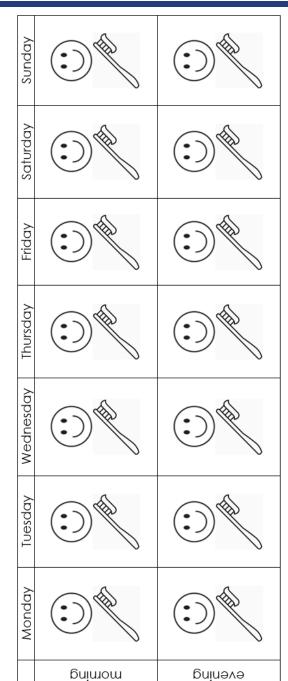

# **Oral Health Reward Chart**

|         | Monday | Tuesday | Wednesday | Thursday | Friday | Saturday | Sunday |
|---------|--------|---------|-----------|----------|--------|----------|--------|
| morning |        |         |           |          |        |          |        |
| evening |        |         |           |          |        |          |        |

Please use this reward chart to encourage your child to brush their teeth regularly.

Please use this reward chart to encourage your child to brush their teeth regularly.

Try to colour in all the smiley faces and toothbrushes!

If you need another reward chart please ask your child's class teacher.